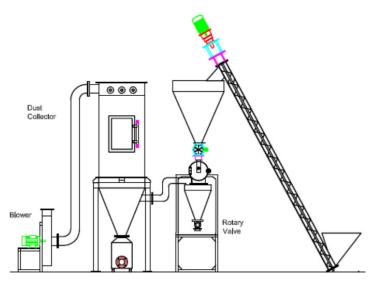

## Option D: Micro Pulverizer with Cyclone separator and Dust Collector Discharge - Through Rotary Air-Lock Valve

- Particle size separation with cyclone separator
- Dust-proof operation
- Continuous operation
- Option E: Micro Pulverizer with Auto Charging and Dust Collector Discharge - Through Rotary Air-Lock Valve