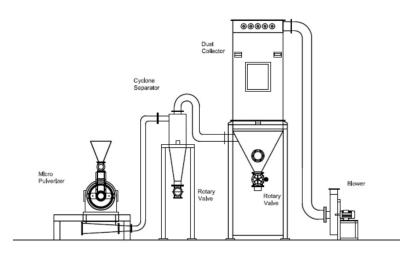

## Option D: Micro Pulverizer with Cyclone separator and Dust Collector Discharge - Through Rotary Air-Lock Valve

- Particle size separation with cyclone separator
- Dust-proof operation
- Continuous operation
- Option E: Micro Pulverizer with Auto Charging and Dust Collector Discharge - Through Rotary Air-Lock Valve