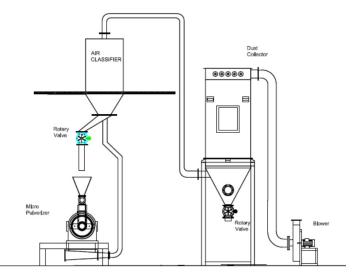

Option C: Micro Pulverizer with Air-Classifier and Dust Collector Discharge - Through Rotary Air-Lock Valve

- Very tight particle size control with classifier
- Regrinding of coarser particles
- Completely automatic system
- Dust-proof operation