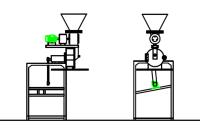

## **Micro Pulverizer Layout Options**

Option A: Micro Pulverizer with Auto-Feeding System Discharge – Manual

Option B: Micro Pulverizer with Auto-Feeding and Auto-Discharge System Discharge - Through Rotary Air-Lock Valve