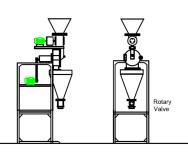

## **Micro Pulverizer Layout Options**

Option A: Micro Pulverizer with Auto-Feeding System Discharge – Manual

Option B: Micro Pulverizer with Auto-Feeding and Auto-Discharge System Discharge - Through Rotary Air-Lock Valve